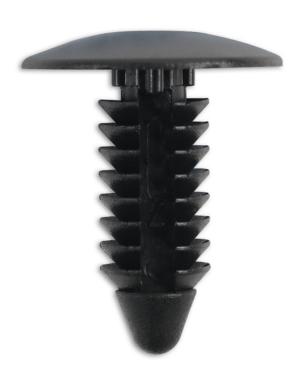

## Fir Tree Fixing - for Chrysler, Ford, GM 10pc

A pack of 10 plastic fir tree fixings for Chrysler and Ford vehicles. Plastic fir tree fixings are automotive fasteners, manufactured in nylon which are a original manufacturer replacement trim clip.

## **Additional Information**

- Dimensions (head dia. x length): 18.0mm x 21.0mm; to fit hole size: 7.0mm.
- Equivalent to OEM 6030441 (Chrysler), 388577S, W705589-S300 (Ford), 1595864, 1605396 (GM).
- Colour: black; material: nylon.
- Included in the Connect trim clip retail stand containing 121 different types of trim clips, plus Laser trim clip tools, Part No. 36815.